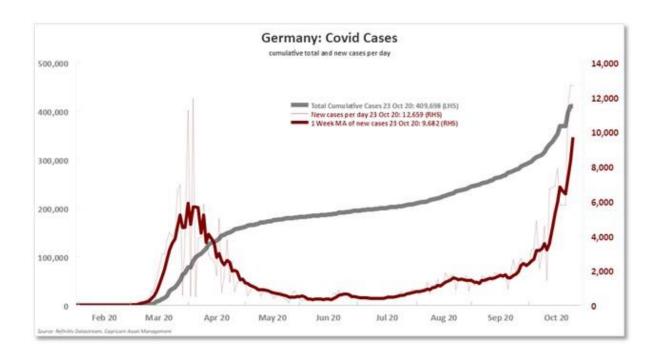

e All-Share index rose 0.99% to 55,339 points.

"The market is waiting for the stimulus package from the U.S. The longer it waits for the stimulus, the more uncertainty (there) is in gold and platinum prices," said Greg Davies, trader at Cratos Capital. Amongst the decliners were gold shares, which fell 2.24%, as spot gold eased.

**Source: Thomson Reuters** 

### **Corona Tracker**

| GLOBAL CASES<br>SOURCE - REUTERS |                    |           | 26-Oct-2020  | 6:47            |
|----------------------------------|--------------------|-----------|--------------|-----------------|
|                                  | Confirmed<br>Cases | New Cases | Total Deaths | Total Recovered |
| GLOBAL                           | 42,904,143         | 2,940     | 1,151,929    | 29,409,043      |



The worst form of inequality is to try to make unequal things equal.

Aristotle

# **Market Overview**

| MARKET INDICATORS (Thomson Reute | rs)  |            |