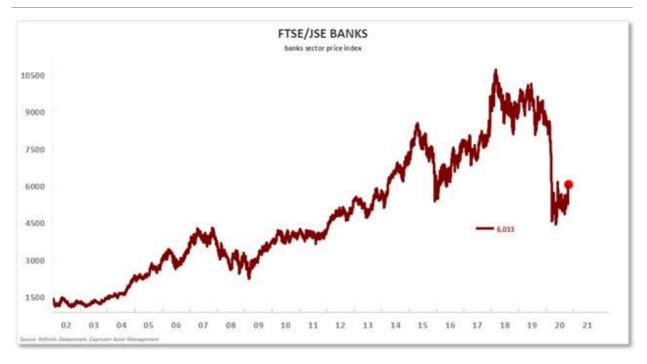

## **Market Update**

# Monday, 26 October 2020



### **Global Markets**

- Asia markets falter, S&P 500 stock futures off 0.5%
- Unease over record new coronavirus cases in Europe, U.S.
- Eyes this week on central bank meetings, U.S. GDP data

Asian shares got off to a subdued start on Monday as surging coronavirus cases in Europe and the United states threatened the global outlook, while China's leaders meet to ponder the future of the economic giant.

The United States has seen its highest ever number of new COVID-19 cases in the past two days, while France also set unwanted case records and Spain announced a state of emergency. That combined with no clear progress on a U.S. stimulus package to pull S&P 500 futures down 0.5%. EUROSTOXX 50 futures eased 0.4% and FTSE futures 0.3%.

MSCI's broadest index of Asia-Pacific shares outside